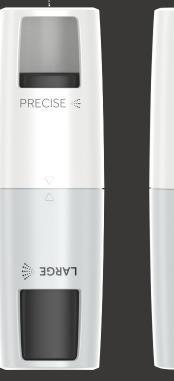

### Aerofocus Duo. Two of a kind

AeroFocus DUO offers game-changing new technology and a very good reason to choose your product rather than the competition.

AeroFocus DUO is the world's first aerosol dispenser that produces two different spray rates from just one device. This revolutionary dispenser can switch from small to large volumes of your product with just one 180° turn.

Press here to

SPRAY BIG & SPRAY SMALL

MAKE-UP - DISINFECTANT

PRECISE III

- SILICONES

LOCK

LUBRICANT

COATINGS

## For LARGE & small surfaces

Easy flip & spray

180 TURN

**DISINFECTANT** 

**SILICONES** 

LOCK

LUBRICANT

**COATINGS** 