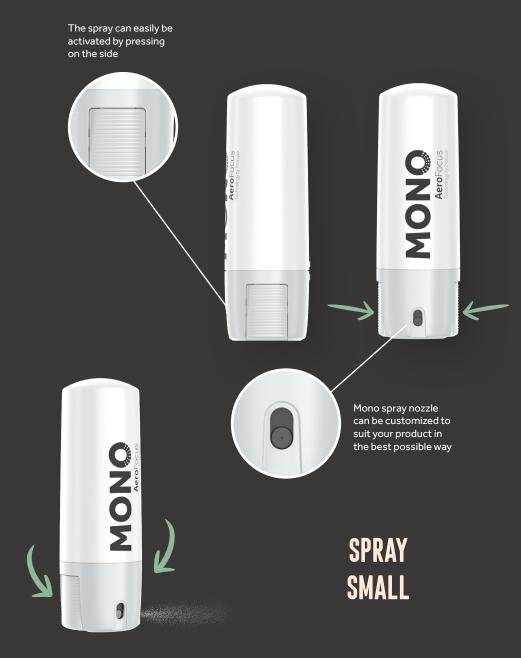

### Aerofocus Mono. One of a kind

Another first, the world's smallest aerosol spray. Unique AeroFocus technology enables precise and accurate spraying, while limiting the amount of product being sprayed. In other words, unlike other spray systems, it doesn't spray all over the place! Ideal for applying your product, when it's being sprayed directly onto the face, or on very small surfaces.

Holding the device with just two fingers, you can effortlessly spray your product on exactly the spot that it's intended.

MAKE-UP - DISINFECTANT

MONO AeroFocus