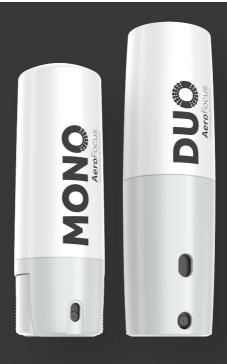

### Aerofocus Mono. One of a kind

Another first, the world's smallest aerosol spray. Unique AeroFocus technology enables precise and accurate spraying, while limiting the amount of product being sprayed. In other words, unlike other spray systems, it doesn't spray all over the place! Ideal for applying your product, when it's being sprayed directly onto the face, or on very small surfaces.

### Aerofocus Duo. Two of a kind

AeroFocus DUO offers game-changing new technology and a very good reason to choose your product rather than the competition.

AeroFocus DUO is the world's first aerosol dispenser that produces two different spray rates from just one device. This revolutionary dispenser can switch from small to large volumes of your product with just one 180° turn.