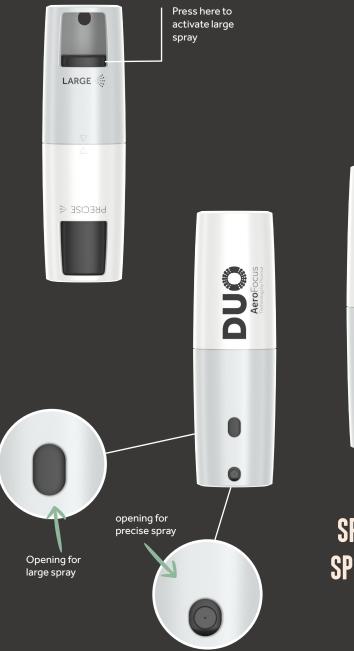

### Aerofocus Duo. Two of a kind

AeroFocus DUO offers game-changing new technology and a very good reason to choose your product rather than the competition.

AeroFocus DUO is the world's first aerosol dispenser that produces two different spray rates from just one device. This revolutionary dispenser can switch from small to large volumes of your product with just one 180° turn.

Press here to

SPRAY BIG & SPRAY SMALL

MAKE-UP - DISINFECTANT

PRECISE III

- SILICONES

LOCK

LUBRICANT

COATINGS

## **Aero**Focus

The DUO is absolutely perfect for formulations used on both large and small surfaces, like the face and body. AeroFocus DUO offers game-changing new technology and a very good reason for your customers to choose your product rather than the competition.