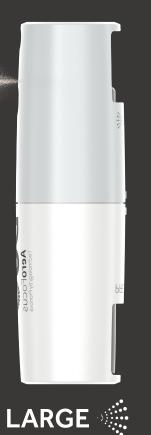

## For LARGE & small surfaces

Easy flip & spray

180 TURN

**DISINFECTANT** 

**SILICONES** 

LOCK

LUBRICANT

**COATINGS** 

**PAINTS** 

scan the QR code to (re)order the canister

- ✓ World's smallest spray rate: 0.06 0.15 gram/sec
- ✓ Large spray rate: 0.5 0.8 gram/sec
- **✓** Spray pattern: fine mist/spray
- ✓ Container sizes: 35 200 ml
- **✓** Portable
- ✓ Fun to use
- ✓ Suitable for a broad range of products
- ✓ Suitable for low emission propellants