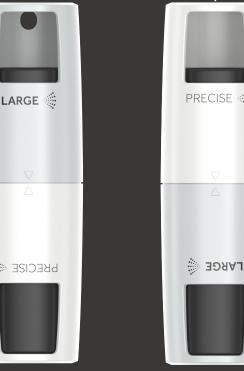

### Aerofocus Duo. Two of a kind

AeroFocus DUO offers game-changing new technology and a very good reason to choose your product rather than the competition.

AeroFocus DUO is the world's first aerosol dispenser that produces two different spray rates from just one device. This revolutionary dispenser can switch from small to large volumes of your product with just one 180° turn.

Press here to

SPRAY BIG & SPRAY SMALL

MAKE-UP - DISINFECTANT

PRECISE III

- SILICONES

LOCK

LUBRICANT

COATINGS

## For LARGE & small surfaces

Easy flip & spray

180 TURN

**DISINFECTANT** 

**SILICONES** 

LOCK

LUBRICANT

**COATINGS** 