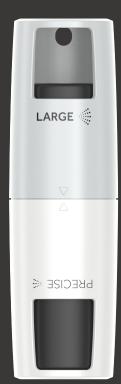

### Aerofocus Duo. Two of a kind

AeroFocus DUO offers game-changing new technology and a very good reason to choose your product rather than the competition.

AeroFocus DUO is the world's first aerosol dispenser that produces two different spray rates from just one device. This revolutionary dispenser can switch from small to large volumes of your product with just one 180° turn.

Press here to

SPRAY BIG & SPRAY SMALL

MAKE-UP - DISINFECTANT

PRECISE III

- SILICONES

LOCK

LUBRICANT

COATINGS

## For LARGE & small surfaces

Easy flip & spray

180 TURN

**DISINFECTANT** 

**SILICONES** 

LOCK

LUBRICANT

**COATINGS** 