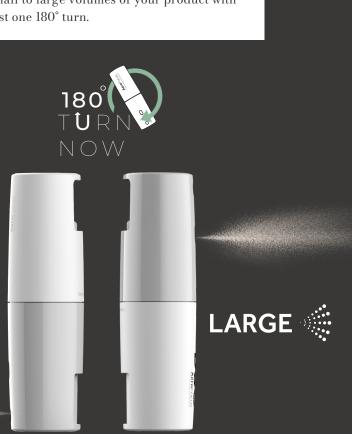

### Aerofocus Duo. Two of a kind

AeroFocus DUO offers game-changing new technology and a very good reason to choose your product rather than the competition.

AeroFocus DUO is the world's first aerosol dispenser that produces two different spray rates from just one device. This revolutionary dispenser can switch from small to large volumes of your product with just one 180° turn.

## For LARGE & small surfaces

Easy flip & spray

180 TURN

**DISINFECTANT** 

**SILICONES** 

LOCK

LUBRICANT

**COATINGS** 