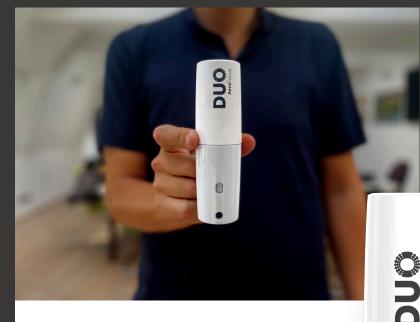

### Aerofocus Duo. Two of a kind

AeroFocus DUO offers game-changing new technology and a very good reason to choose your product rather than the competition.

AeroFocus DUO is the world's first aerosol dispenser that produces two different spray rates from just one device. This revolutionary dispenser can switch from small to large volumes of your product with just one 180° turn.

## **Aero**Focus

The DUO is absolutely perfect for formulations used on both large and small surfaces, like the face and body. AeroFocus DUO offers game-changing new technology and a very good reason for your customers to choose your product rather than the competition.