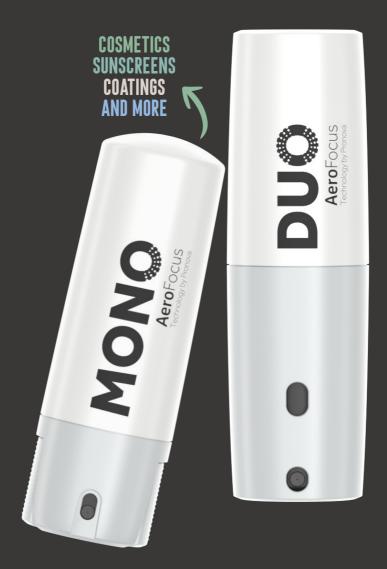

every day, billions of people are

SPRAYING. On their face, in

their hair, under their arms, all

over their body, in the air, onto

PRECISE SPRAYING WITH MONO AND DUO 7W W.AERO-FOCUS.COM

However, what isn't everyday, our new technology in the field of spraying. Pronova has launched AeroFocus Technology, a method to spray **precise and focussed** amounts of product. Ideal for covering small surfaces or the face. AeroFocus technology comes in two devices. MONO & DUO.

### Aerofocus Mono. One of a kind

Another first, the world's smallest aerosol spray. Unique AeroFocus technology enables precise and accurate spraying, while limiting the amount of product being sprayed. In other words, unlike other spray systems, it doesn't spray all over the place! Ideal for applying your product, when it's being sprayed directly onto the face, or on very small surfaces.

### Aerofocus Duo. Two of a kind

AeroFocus DUO offers game-changing new technology and a very good reason to choose your product rather than the competition.

AeroFocus DUO is the world's first aerosol dispenser that produces two different spray rates from just one device. This revolutionary dispenser can switch from small to large volumes of your product with just one 180° turn.