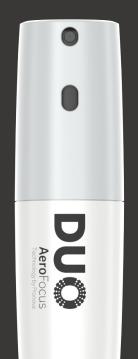

### Aerofocus Mono. One of a kind

Another first, the world's smallest aerosol spray. Unique AeroFocus technology enables precise and accurate spraying, while limiting the amount of product being sprayed. In other words, unlike other spray systems, it doesn't spray all over the place! Ideal for applying your product, when it's being sprayed directly onto the face, or on very small surfaces.

Holding the device with just two fingers, you can effortlessly spray your product on exactly the spot that it's intended.

MAKE-UP - DISINFECTANT

MONO AeroFocus