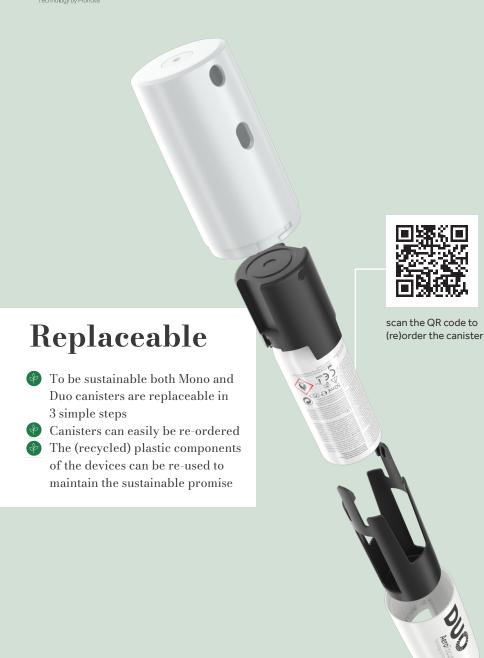

## Sustainability advantages of aerofocus

- ♦ 100% recycled plastic
- Replaceable canisters
- Easy to reorder new canisters (using QR code)
- Low discharge/low emission
- Ideal for propellants with low global warming potential (GWP)