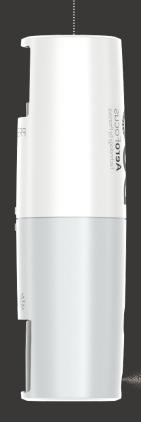

### Aerofocus Duo. Two of a kind

AeroFocus DUO offers game-changing new technology and a very good reason to choose your product rather than the competition.

AeroFocus DUO is the world's first aerosol dispenser that produces two different spray rates from just one device. This revolutionary dispenser can switch from small to large volumes of your product with just one 180° turn.

Press here to

SPRAY BIG & SPRAY SMALL

MAKE-UP - DISINFECTANT

PRECISE III

- SILICONES

LOCK

LUBRICANT

COATINGS

## **Aero**Focus

The DUO is absolutely perfect for formulations used on both large and small surfaces, like the face and body. AeroFocus DUO offers game-changing new technology and a very good reason for your customers to choose your product rather than the competition.

## For LARGE & small surfaces

Easy flip & spray

180 TURN

**DISINFECTANT** 

**SILICONES** 

LOCK

LUBRICANT

**COATINGS** 