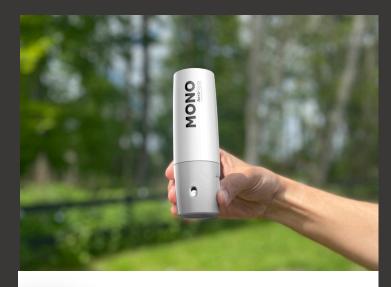

### Aerofocus Mono. One of a kind

Another first, the world's smallest aerosol spray. Unique AeroFocus technology enables precise and accurate spraying, while limiting the amount of product being sprayed. In other words, unlike other spray systems, it doesn't spray all over the place! Ideal for applying your product, when it's being sprayed directly onto the face, or on very small surfaces.

Holding the device with just two fingers, you can effortlessly spray your product on exactly the spot that it's intended.

MAKE-UP - DISINFECTANT

MONO AeroFocus