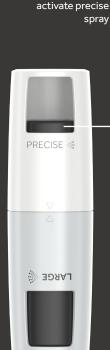

### Aerofocus Duo. Two of a kind

AeroFocus DUO offers game-changing new technology and a very good reason to choose your product rather than the competition.

AeroFocus DUO is the world's first aerosol dispenser that produces two different spray rates from just one device. This revolutionary dispenser can switch from small to large volumes of your product with just one 180° turn.

Press here to

SPRAY BIG & SPRAY SMALL

MAKE-UP - DISINFECTANT

PRECISE III

- SILICONES

LOCK

LUBRICANT

COATINGS