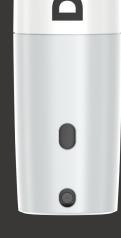

### Aerofocus Mono. One of a kind

Another first, the world's smallest aerosol spray. Unique AeroFocus technology enables precise and accurate spraying, while limiting the amount of product being sprayed. In other words, unlike other spray systems, it doesn't spray all over the place! Ideal for applying your product, when it's being sprayed directly onto the face, or on very small surfaces.

Holding the device with just two fingers, you can effortlessly spray your product on exactly the spot that it's intended.

MAKE-UP - DISINFECTANT

MONO AeroFocus